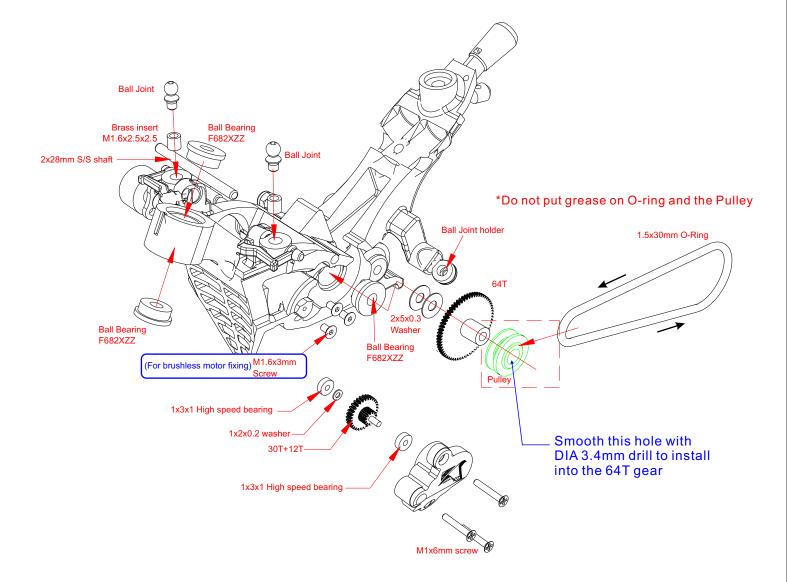

#### USER MANUAL OF

#### GP\_15

1/18 RC MOTORCYCLE ATR KIT















FRONT WHEEL, FORK TUBE AND FENDER



#### REAR WHEEL AND SWING ARM



(5)

#### SERVO AND LEVERS





#### CHASSIS











#### SOLDERING WITH THE BT 2.0 PLUG

Link for BT2.0 Plug https://flysmart.boutir.com/i/UQicQXAAA

Solder cables to BT 2.0 male plug first







Futaba - 5-FH55, 7PX, 4PX, 4PV

-https://item.taobao.com/item.htm?spm=a1z09.2.0.0.15322e8dm46ZKn&id=609980231117&\_u=fjspm6m5cf7 [7px, 4px, 4pv]

-https://item.taobao.com/item.htm?spm=alz09.2.0.0.15322e8dm46ZKn&id=570701266289&\_u=fjspm6md9fb [7PX only]

-https://item.taobao.com/item.htm?spm=alz09.2.0.0.418e2e8dKloNJM&id=557195037681&\_u=djspm6m79a2 [7px only, Need factory to flash firmware]

KO - ASF, EX-SUR, Propo EXI, EX6, Esprit 4 https://item.taobao.com/item.htm?spm=alz09.2.0.0.436e2e8d0mUhKP&id=617152979551&\_u=fjspm6mdcb3

SANWA - All Series https://item.taobao.com/item.htm?spm=a1z09.2.0.0.67002e8djJVoF5&id=619865671325&\_u=8jspm6