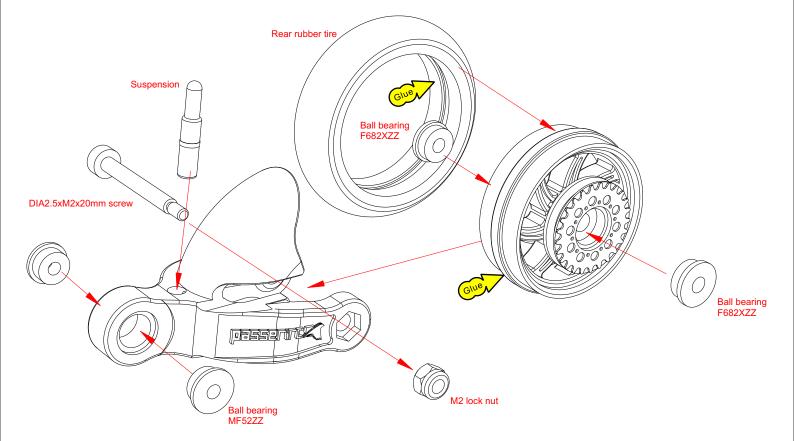

#### USER MANUAL OF

#### GP\_15

1/18 RC MOTORCYCLE ATR KIT















FRONT WHEEL, FORK TUBE AND FENDER



#### REAR WHEEL AND SWING ARM



(5)

#### SERVO AND LEVERS





#### CHASSIS











#### SOLDERING WITH THE BT 2.0 PLUG

Link for BT2.0 Plug https://flysmart.boutir.com/i/UQicQXAAA

Solder cables to BT 2.0 male plug first







Futaba - 5-FH55, 7PX, 4PX, 4PV

-https://item.taobao.com/item.htm?spm=a1z09.2.0.0.15322e8dm46ZKn&id=609980231117&\_u=fjspm6m5cf7 [7px, 4px, 4pv]

-https://item.taobao.com/item.htm?spm=alz09.2.0.0.15322e8dm46ZKn&id=570701266289&\_u=fjspm6md9fb [7PX only]

-https://item.taobao.com/item.htm?spm=alz09.2.0.0.418e2e8dKloNJM&id=557195037681&\_u=djspm6m79a2 [7px only, Need factory to flash firmware]

KO - ASF, EX-SUR, Propo EXI, EX6, Esprit 4 https://item.taobao.com/item.htm?spm=alz09.2.0.0.436e2e8d0mUhKP&id=617152979551&\_u=fjspm6mdcb3

SANWA - All Series https://item.taobao.com/item.htm?spm=a1z09