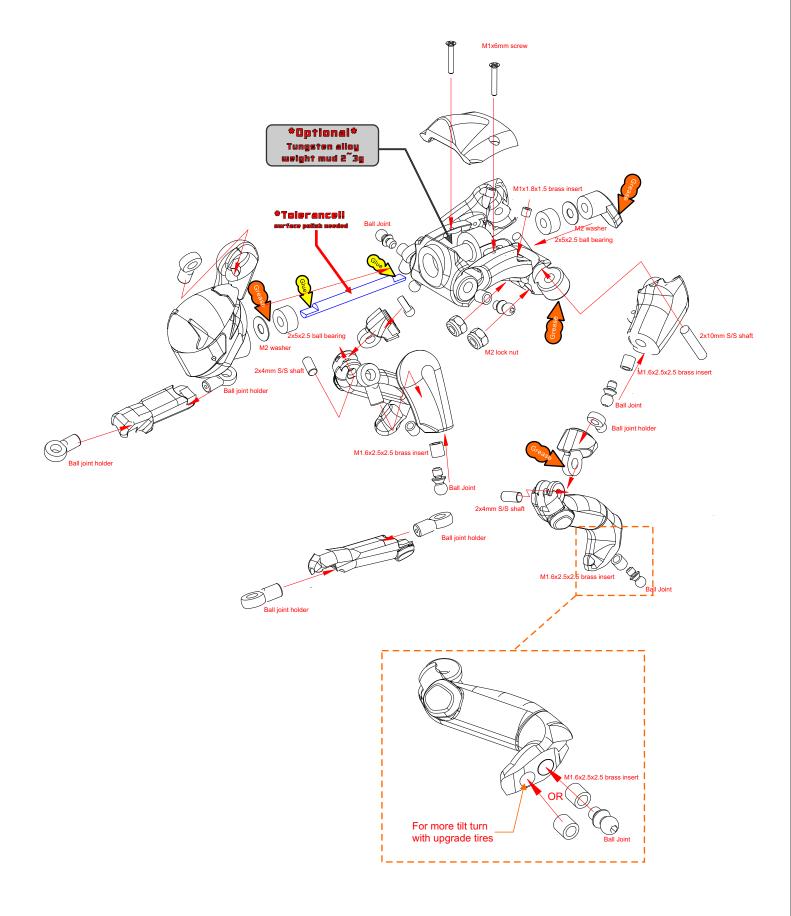

#### USER MANUAL OF

#### GP\_15

1/18 RC MOTORCYCLE ATR KIT















FRONT WHEEL, FORK TUBE AND FENDER



#### REAR WHEEL AND SWING ARM



(5)

#### SERVO AND LEVERS





#### CHASSIS











#### SOLDERING WITH THE BT 2.0 PLUG

Link for BT2.0 Plug https://flysmart.boutir.com/i/UQicQXAAA

Solder cables to BT 2.0 male plug first







Futaba - 5-FH55, 7PX, 4PX, 4PV

-https://item.taobao.com/item.htm?spm=a1z09.2.0.0.15322e8dm46ZKn&id=609980231117&\_u=fjspm6m5cf7 [7px, 4px, 4pv]

-https://item.taobao.com/item.htm?spm=alz09.2.0.0.15322e8dm46ZKn&id=570701266289&\_u=fjspm6md9fb [7PX only]

-https://item.taobao.com/item.htm?spm=alz09.2.0.0.418e2e8dKloNJM&id=557195037681&\_u=djspm6m79a2 [7px only, Need factory to flash firmware]

KO - ASF, EX-SUR, Propo EXI, EX6, Esprit 4 https://item.taobao.com/item.htm?spm=alz09.2.0.0.436e2e8d0mUhKP&id=617152979551&