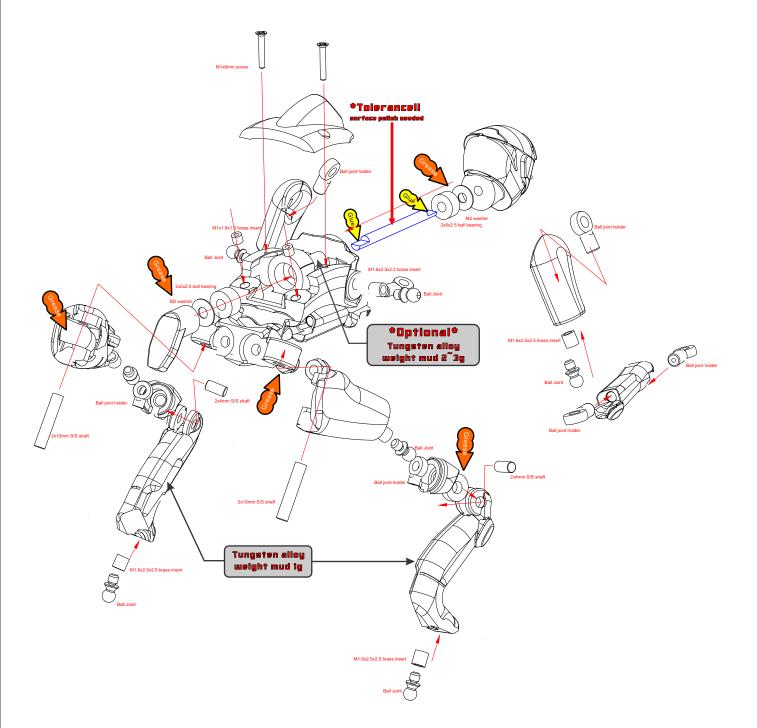

#### USER MANUAL OF

#### GP\_15

1/18 RC MOTORCYCLE ATR KIT















FRONT WHEEL, FORK TUBE AND FENDER



#### REAR WHEEL AND SWING ARM



(5)

#### SERVO AND LEVERS





#### CHASSIS











#### SOLDERING WITH THE BT 2.0 PLUG

Link for BT2.0 Plug https://flysmart.boutir.com/i/UQicQXAAA

Solder cables to BT 2.0 male plug first







Futaba - 5-FH55, 7PX, 4PX, 4PV

-https://item.taobao.com/item.htm?spm=a1z09.2.0.0.15322e8dm46ZKn&id=609980231117&\_u=fjspm6m5cf7 [7px, 4px, 4pv]

-https://item.taobao.com/item.htm?spm=alz09.2.0.0.15322e8dm46ZKn&id=570701266289&\_u=fjspm6md9fb [7PX only]

-https://item.taobao.com/item.htm?spm=alz09.2.0.0.418e2e8dKloNJM&id=557195037681&\_u=djspm6m79a2 [7px only, Need factory to flash firmware]

KO - ASF, EX-SUR, Propo EXI, EX6, Esprit 4 https://item.taobao.com/item.htm?spm=alz09.2.0.0.436e2e8d0mUhKP&id=617152979551&\_u=