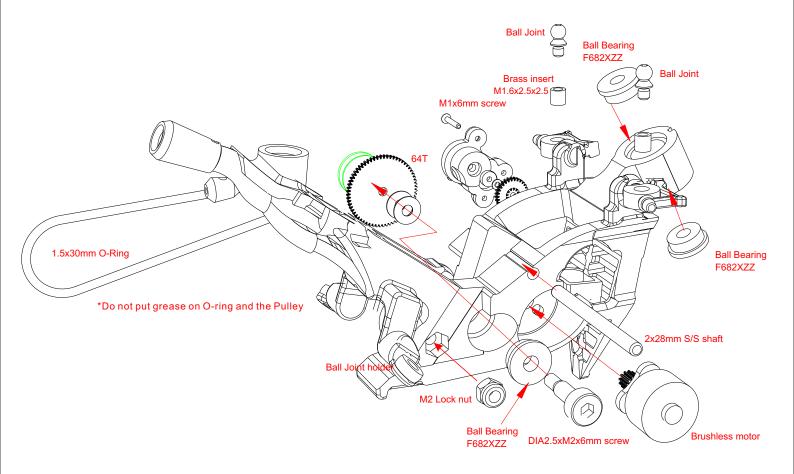

#### USER MANUAL OF

#### GP\_15

1/18 RC MOTORCYCLE ATR KIT















FRONT WHEEL, FORK TUBE AND FENDER



#### REAR WHEEL AND SWING ARM



(5)

#### SERVO AND LEVERS





#### CHASSIS











#### SOLDERING WITH THE BT 2.0 PLUG

Link for BT2.0 Plug https://flysmart.boutir.com/i/UQicQXAAA

Solder cables to BT 2.0 male plug first







Futaba - 5-FH55, 7PX, 4PX, 4PV

-https://item.taobao.com/item.htm?spm=a1z09.2.0.0.15322e8dm46ZKn&id=609980231117&\_u=fjspm6m5cf7 [7px, 4px, 4pv]

-https://item.taobao.com/item.htm?spm=alz09.2.0.0.15322e8dm46ZKn&id=570701266289&\_u=fjspm6md9fb [7PX only]

-https://item.taobao.com/item.htm?spm=alz09.2.0.0.418e2e8dKloNJM&id=557195037681&\_u=djspm6m79a2 [7px only, Need factory to flash firmware]

KO - ASF, EX-SUR, Propo EXI, EX6, Esprit 4 https://item.taobao.com/item.htm?spm=alz09.2.0.0.436e2e8d0mUhKP&id=617152979551&\_u=fjspm6mdcb3

SANWA - All Series https://item.taobao.com/item.htm?spm=a1z09.2.0.0.67002e8djJVoF5&id=619865671325&\_u=8jspm6m4