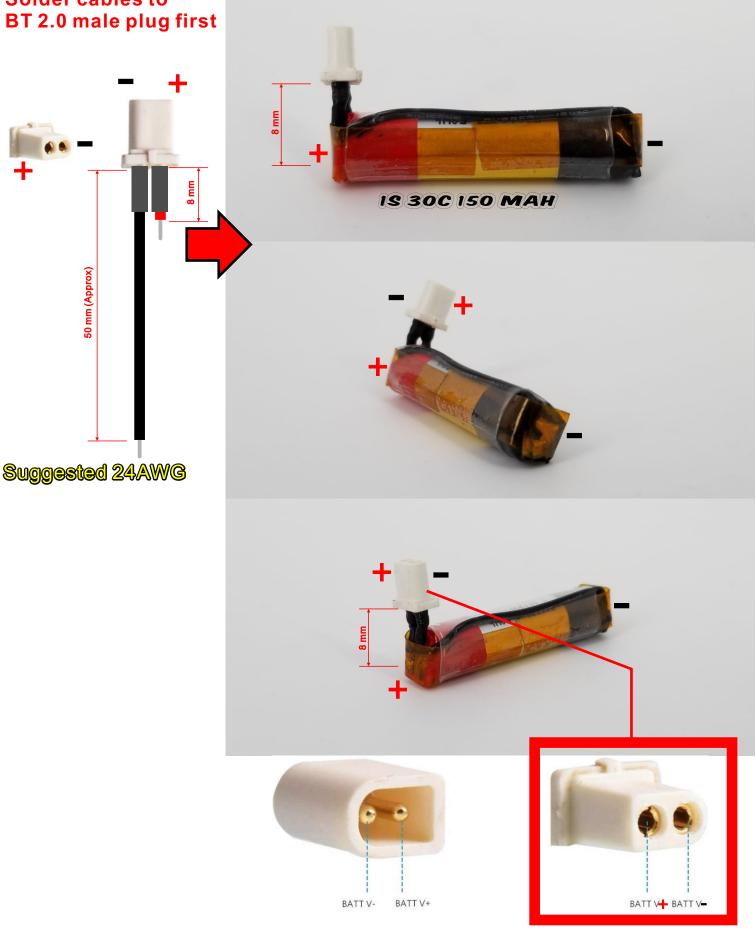

#### SOLDERING WITH THE BT 2.0 PLUG

Link for BT2.0 Plug https://flysmart.boutir.com/i/UQicQXAAA

Solder cables to BT 2.0 male plug first

Futaba - 5-FH55, 7PX, 4PX, 4PV

-https://item.taobao.com/item.htm?spm=a1z09.2.0.0.15322e8dm46ZKn&id=609980231117&\_u=fjspm6m5cf7 [7px, 4px, 4pv]