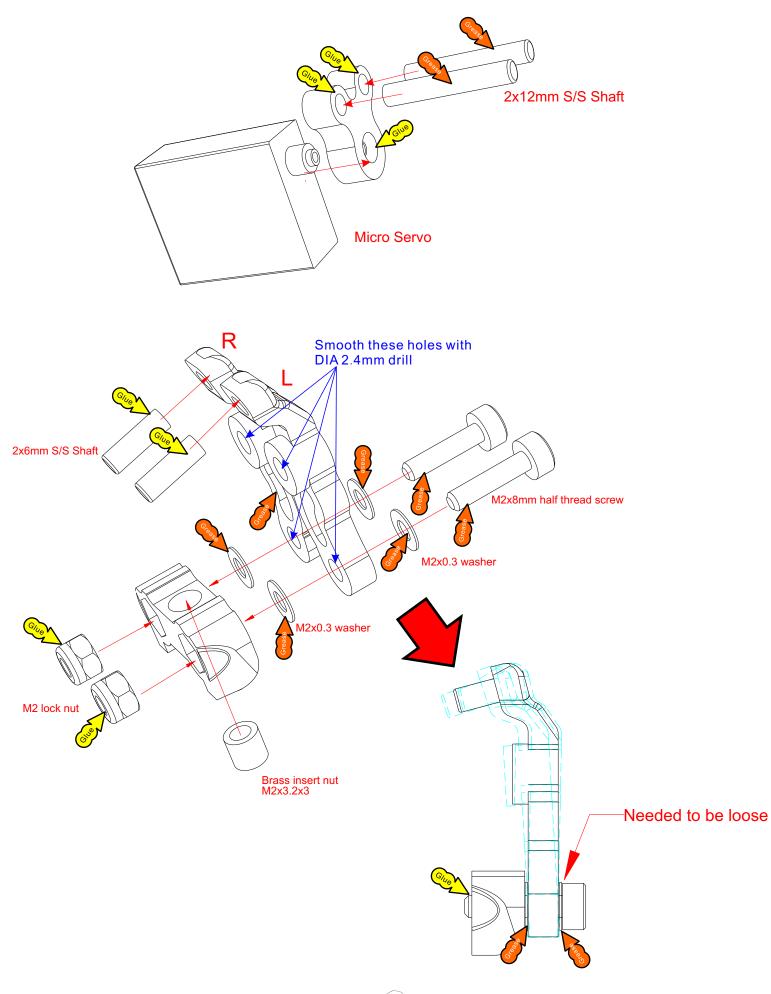

#### USER MANUAL OF

#### GP\_15

1/18 RC MOTORCYCLE ATR KIT















FRONT WHEEL, FORK TUBE AND FENDER



#### REAR WHEEL AND SWING ARM



(5)

#### SERVO AND LEVERS





#### CHASSIS











#### SOLDERING WITH THE BT 2.0 PLUG

Link for BT2.0 Plug https://flysmart.boutir.com/i/UQicQXAAA

Solder cables to BT 2.0 male plug first







Futaba - 5-FH55, 7PX, 4PX, 4PV

-https://item.taobao.com/item.htm?spm=a1z09.2.0.0.15322e8dm46ZKn&id=609980231117&\_u=fjspm6m5cf7 [7px, 4px, 4pv]

-https://item.taobao.com/item.htm?spm=alz09.2.0.0.15322e8dm46ZKn&id=570701266289&\_u=fjspm6md9fb [7PX only]

-https://item.taobao.com/item.htm?spm=alz09.2.0.0.418e2e8dKloNJM&id=557195037681&\_u=djspm6m79a2 [7px only, Need factory to flash firmware]

KO - ASF, EX-SUR, Propo EXI, EX6, Esprit 4 https://item.taobao.com/item.htm?spm=alz09.2.0.0.436e2e8d0mUhKP&id=617152979551&\_u=fjspm6mdcb3

SANWA - All Series https://item.taobao.com/item.htm?spm=a1z09.2.0.0.67002e8djJVoF5&id=61986