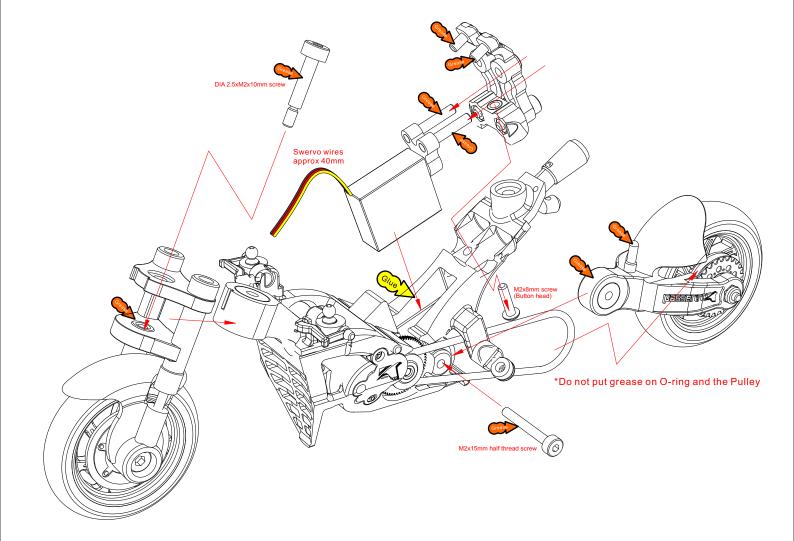

#### USER MANUAL OF

#### GP\_15

1/18 RC MOTORCYCLE ATR KIT















FRONT WHEEL, FORK TUBE AND FENDER



#### REAR WHEEL AND SWING ARM



(5)

#### SERVO AND LEVERS





#### CHASSIS











#### SOLDERING WITH THE BT 2.0 PLUG

Link for BT2.0 Plug https://flysmart.boutir.com/i/UQicQXAAA

Solder cables to BT 2.0 male plug first







Futaba - 5-FH55, 7PX, 4PX, 4PV

-https://item.taobao.com/item.htm?spm=a1z09.2.0.0.15322e8dm46ZKn&id=609980231117&\_u=fjspm6m5cf7 [7px, 4px, 4pv]

-https://item.taobao.com/item.htm?spm=alz09.2.0.0.15322e8dm46ZKn&id=570701266289&\_u=fjspm6md9fb [7PX only]

-https://item.taobao.com/item.htm?spm=alz09.2.0.0.418e2e8dKloNJM&id=557195037681&\_u=djspm6m79a2 [7px only, Need factory to flash firmware]

KO - ASF, EX-SUR, Propo EXI, EX6, Esprit 4 https://item.taobao.com/item.htm?spm=alz09.2.0.0.436e2e8d0mUhKP&id=617152979551&\_u=fjspm6mdcb3

SANWA - All Series https://item.taobao.com/item.htm?spm=a1z09.2.0.0.67002e8djJVoF5&id=619865671325&\_u=8jspm6m46a