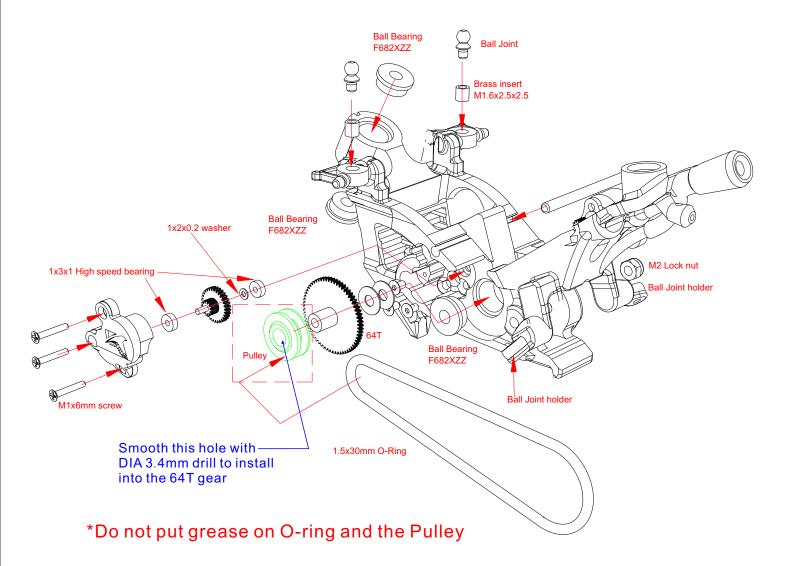

#### USER MANUAL OF

#### GP\_15

1/18 RC MOTORCYCLE ATR KIT















FRONT WHEEL, FORK TUBE AND FENDER



#### REAR WHEEL AND SWING ARM



(5)

#### SERVO AND LEVERS





#### CHASSIS











#### SOLDERING WITH THE BT 2.0 PLUG

Link for BT2.0 Plug https://flysmart.boutir.com/i/UQicQXAAA

Solder cables to BT 2.0 male plug first







Futaba - 5-FH55, 7PX, 4PX, 4PV

-https://item.taobao.com/item.htm?spm=a1z09.2.0.0.15322e8dm46ZKn&id=609980231117&\_u=fjspm6m5cf7 [7px, 4px, 4pv]

-https://item.taobao.com/item.htm?spm=alz09.2.0.0.15322e8dm46ZKn&id=570701266289&\_u=fjspm6md9fb [7PX only]

-https://item.taobao.com/item.htm?spm=alz09.2.0.0.418e2e8dKloNJM&id=557195037681&\_u=djspm6m79a2 [7px only, Need factory to flash firmware]

KO - ASF, EX-SUR, Propo EXI, EX6, Esprit 4 https://item.taobao.com/item.htm?spm=alz09.2.0.0.436e2e8d0mUhKP&id=617152979551&\_u=fjspm6mdcb3

SANWA - All Series https://item.taobao.com/item.htm?spm=a1z09.2.0.0.67002e8djJVoF5&id=6198656