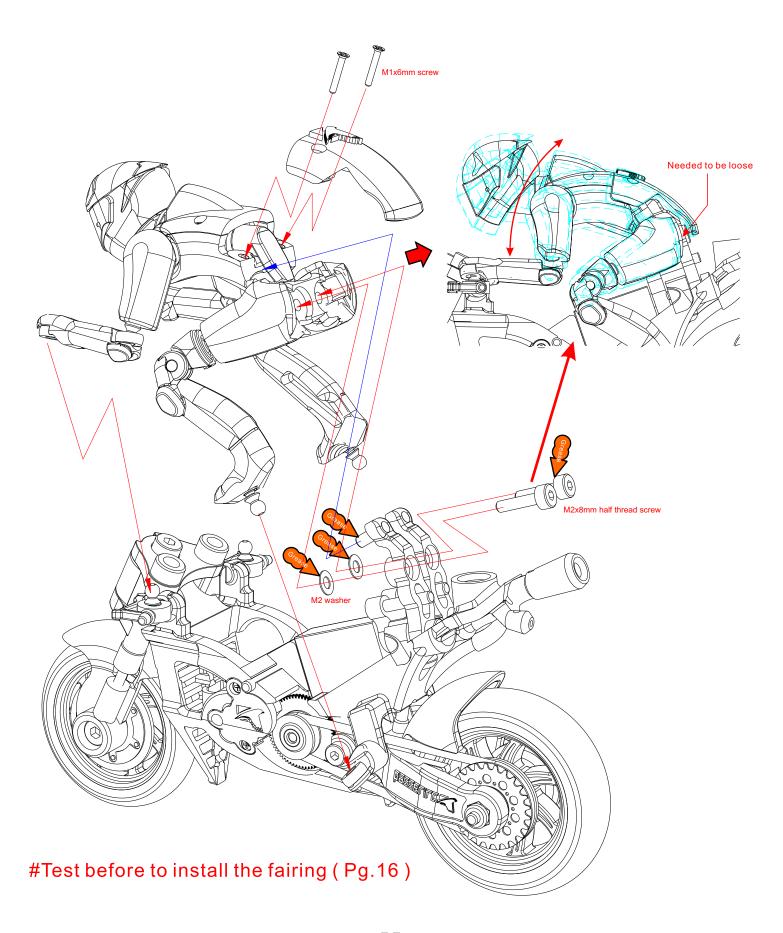

#### USER MANUAL OF

#### GP\_15

1/18 RC MOTORCYCLE ATR KIT















FRONT WHEEL, FORK TUBE AND FENDER



#### REAR WHEEL AND SWING ARM



(5)

#### SERVO AND LEVERS





#### CHASSIS











#### SOLDERING WITH THE BT 2.0 PLUG

Link for BT2.0 Plug https://flysmart.boutir.com/i/UQicQXAAA

Solder cables to BT 2.0 male plug first







Futaba - 5-FH55, 7PX, 4PX, 4PV

-https://item.taobao.com/item.htm?spm=a1z09.2.0.0.15322e8dm46ZKn&id=609980231117&\_u=fjspm6m5cf7 [7px, 4px, 4pv]

-https://item.taobao.com/item.htm?spm=alz09.2.0.0.15322e8dm46ZKn&id=570701266289&\_u=fjspm6md9fb [7PX only]

-https://item.taobao.com/item.htm?spm=alz09.2.0.0.418e2e8dKloNJM&id=557195037681&\_u=djspm6m79a2 [7px only, Need factory to flash firmware]

KO - ASF, EX-SUR, Propo EXI, EX6, Esprit 4 https://item.taobao.com/item.htm?spm=alz09.2.0.0.436e2e8d0mUhKP&id=617152979551&\_u=fjspm6mdcb3

SANWA - All Series https://item.taobao.com/item.htm?spm=a1z09.2.0.0.67002e8djJVoF5&id=619865671325&\_u=8jspm6m46a7