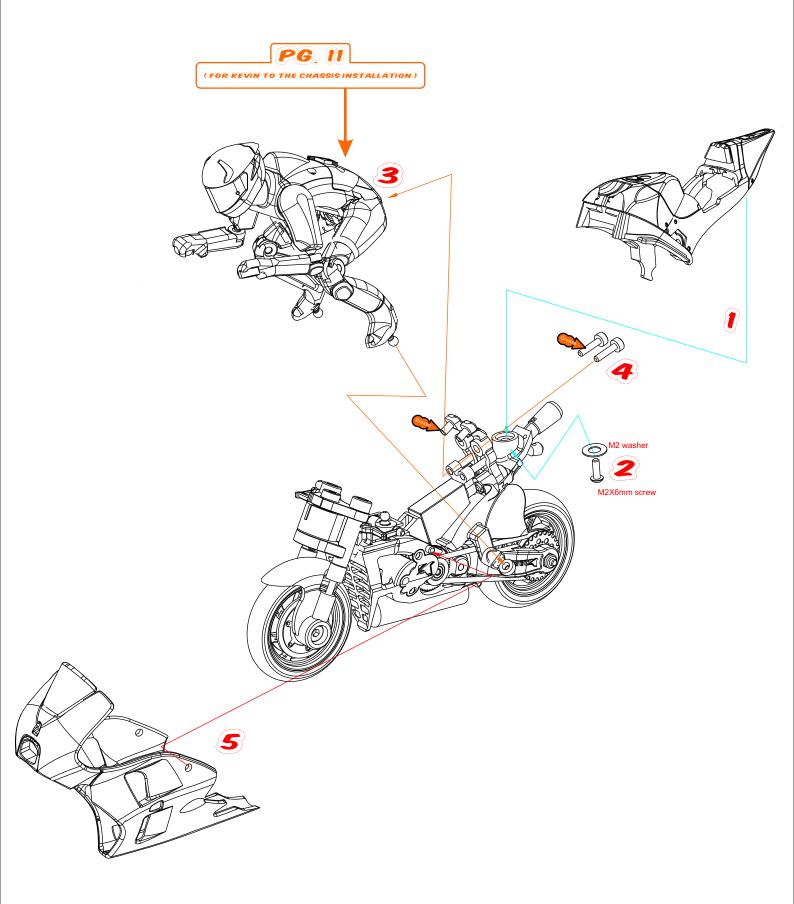

https://item.taobao.com/item.htm?spm=alz09.2.0.0.15322e8dm46ZKn&id=570701266289&\_u=fjspm6md9fb [7PX only]

-https://item.taobao.com/item.htm?spm=alz09.2.0.0.418e2e8dKloNJM&id=557195037681&\_u=djspm6m79a2 [7px only, Need factory to flash firmware]

KO - ASF, EX-SUR, Propo EXI, EX6, Esprit 4 https://item.taobao.com/item.htm?spm=alz09.2.0.0.436e2e8d0mUhKP&id=617152979551&\_u=fjspm6mdcb3

SANWA - All Series https://item.taobao.com/item.htm?spm=a1z09.2.0.0.67002e8djJVoF5&id=619865671325&\_u=8jspm6m46a7

Flysky - AFHO5 3, NB4 Noble4,82,6LA,6LR,0RZ https://item.taobao.com/item.htm?spm=a1z09.2.0.0.75532e8dt0s3FZ&id=619714246526&\_u=8jspm6m860f

Flysky - AFHD5, GT3C https://item.taobao.com/item.htm?spm=a1z09.2.0.0.67002e8dLd7MUs&id=593348910819&\_u=hjspm6m3e15







## E \_ FAIRING INSTALLATION