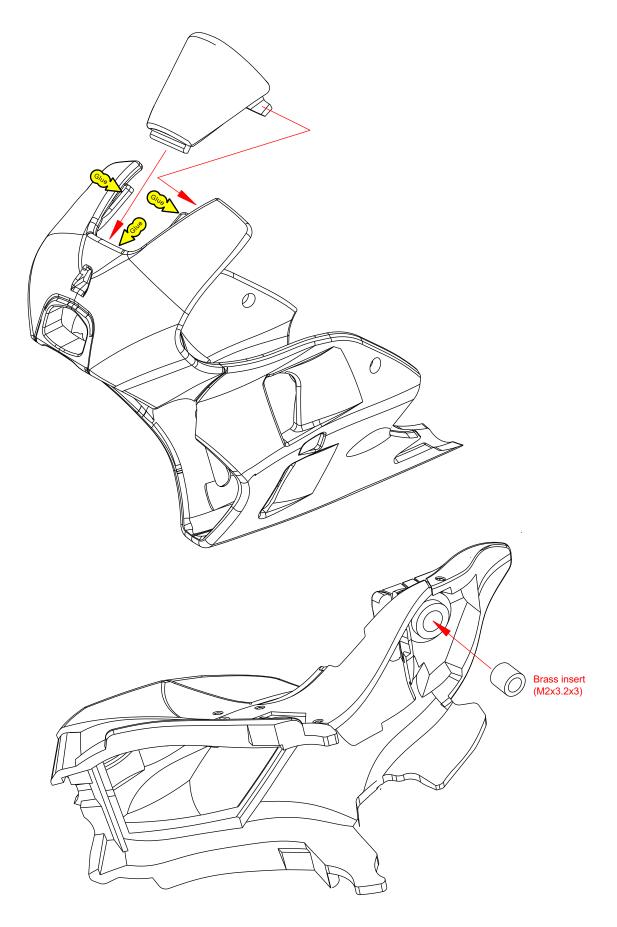

\_u=fjspm6m5cf7 [7px, 4px, 4pv]

-https://item.taobao.com/item.htm?spm=alz09.2.0.0.15322e8dm46ZKn&id=570701266289&\_u=fjspm6md9fb [7PX only]

-https://item.taobao.com/item.htm?spm=alz09.2.0.0.418e2e8dKloNJM&id=557195037681&\_u=djspm6m79a2 [7px only, Need factory to flash firmware]

KO - ASF, EX-SUR, Propo EXI, EX6, Esprit 4 https://item.taobao.com/item.htm?spm=alz09.2.0.0.436e2e8d0mUhKP&id=617152979551&\_u=fjspm6mdcb3

SANWA - All Series https://item.taobao.com/item.htm?spm=a1z09.2.0.0.67002e8djJVoF5&id=619865671325&\_u=8jspm6m46a7

Flysky - AFHO5 3, NB4 Noble4,82,6LA,6LR,0RZ https://item.taobao.com/item.htm?spm=a1z09.2.0.0.75532e8dt0s3FZ&id=619714246526&\_u=8jspm6m860f

Flysky - AFHD5, GT3C https://item.taobao.com/item.htm?spm=a1z09.2.0.0.67002e8dLd7MUs&id=593348910819&\_u=hjspm6m3e15







## E \_ FAIRING INSTALLATION