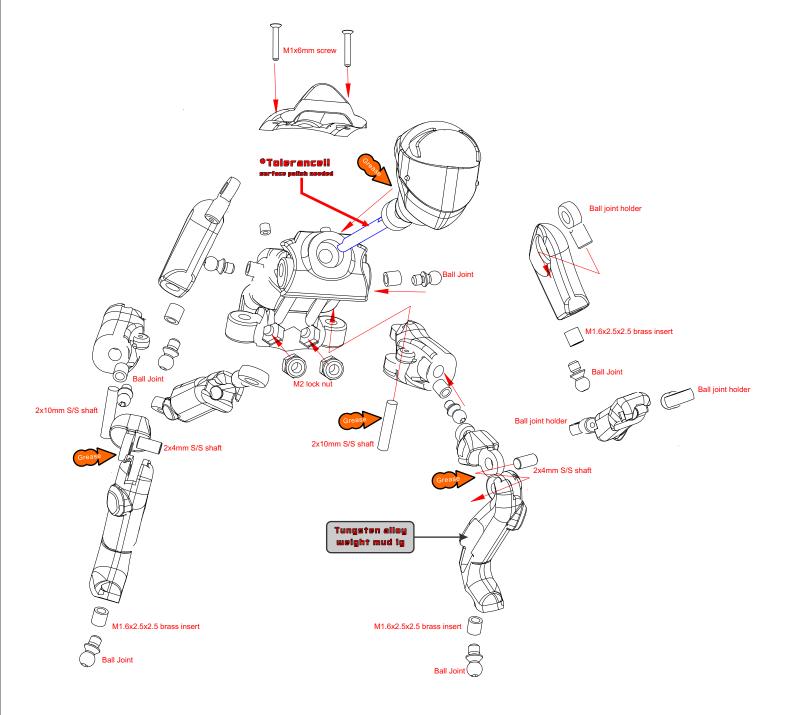

#### USER MANUAL OF

#### GP\_15

1/18 RC MOTORCYCLE ATR KIT















FRONT WHEEL, FORK TUBE AND FENDER



#### REAR WHEEL AND SWING ARM



(5)

#### SERVO AND LEVERS





#### CHASSIS











#### SOLDERING WITH THE BT 2.0 PLUG

Link for BT2.0 Plug https://flysmart.boutir.com/i/UQicQXAAA

Solder cables to BT 2.0 male plug first







Futaba - 5-FH55, 7PX, 4PX, 4PV

-https://item.taobao.com/item.htm?spm=a1z09.2.0.0.15322e8dm46ZKn&id=609980231117&\_u=fjspm6m5cf7 [7px, 4px, 4pv]

-https://item.taobao.com/item.htm?spm=alz09.2.0.0.15322e8dm46ZKn&id=570701266289&\_u=fjspm6md9fb [7PX only]

-https://item.taobao.com/item.htm?spm=alz09.2.0.0.418e2e8dKloNJM&id=557195037681&\_u=djspm6m79a2 [7px only, Need factory to flash firmware]

KO - ASF, EX-SUR, Propo EXI, EX6, Esprit 4 https://item.taobao.com/item.htm?spm=alz09.2.0.0.436e2e8d0mUhKP&id=617152979551&\_u=fjsp