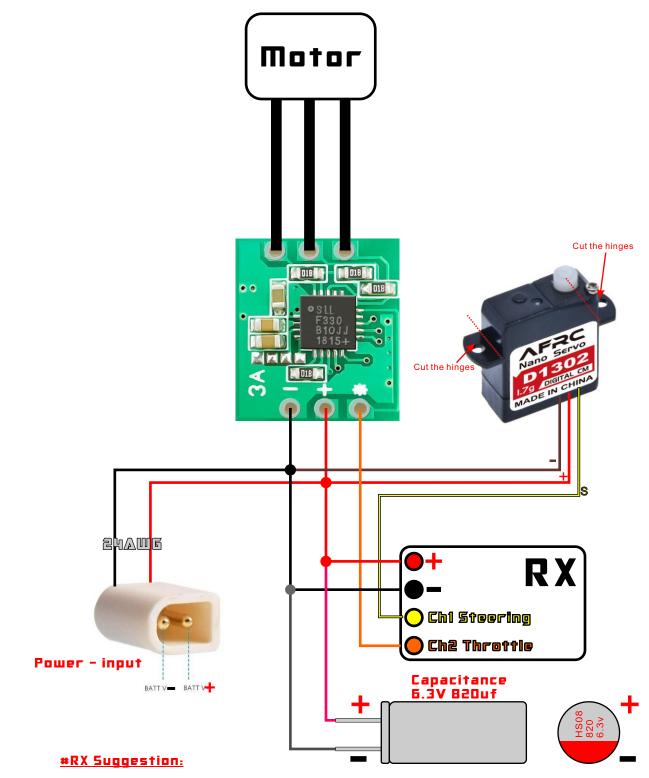

#### USER MANUAL OF

#### GP\_15

1/18 RC MOTORCYCLE ATR KIT















FRONT WHEEL, FORK TUBE AND FENDER



#### REAR WHEEL AND SWING ARM



(5)

#### SERVO AND LEVERS





#### CHASSIS











#### SOLDERING WITH THE BT 2.0 PLUG

Link for BT2.0 Plug https://flysmart.boutir.com/i/UQicQXAAA

Solder cables to BT 2.0 male plug first







Futaba - 5-FH55, 7PX, 4PX, 4PV

-https://item.taobao.com/item.htm?spm=a1z09.2.0.0.15322e8dm46ZKn&id=609980231117&\_u=fjspm6m5cf7 [7px, 4px, 4pv]

-https://item.taobao.com/item.htm?spm=alz09.2.0.0.15322e8dm46ZKn&id=570701266289&\_u=fjspm6md9fb [7PX only]

-https://item.taobao.com/item.htm?spm=alz09.2.0.0.418e2e8dKloNJM&id=557195037681&\_u=djspm6m79a2 [7px only, Need factory to flash firmware]

KO - ASF, EX-SUR, Propo EXI, EX6, Esprit 4 https://item.taobao.com/item.htm?spm=alz09.2.0.0.436e2e8d0mUhKP&id=617152979551&\_u=fjspm6mdcb3

SANWA - All Series https://item.taobao.com/item.htm?spm=a1z09.2.0.0.67002e8djJVoF5&id=619865671325&\_u=8jspm6m46a7

Flysky - AFHO5 3, NB4 Noble4,82,6LA,6LR,0RZ https://item.taobao.com/item.htm?spm=a1z09.2.0.0.75532e8dt0s3FZ&id=619714246526&\_u=8jspm6m860f

Flysk