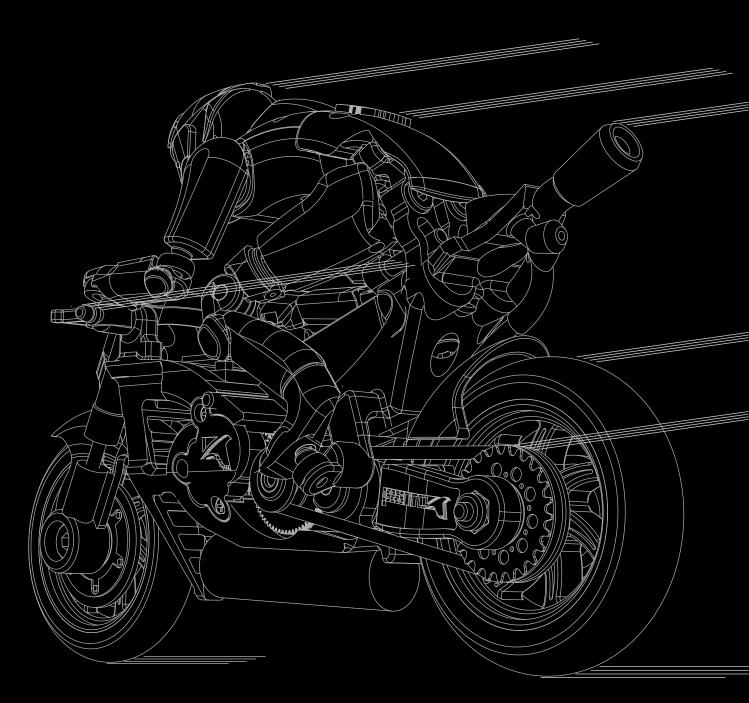

#### USER MANUAL OF

#### GP\_15

1/18 RC MOTORCYCLE ATR KIT

FRONT WHEEL, FORK TUBE AND FENDER