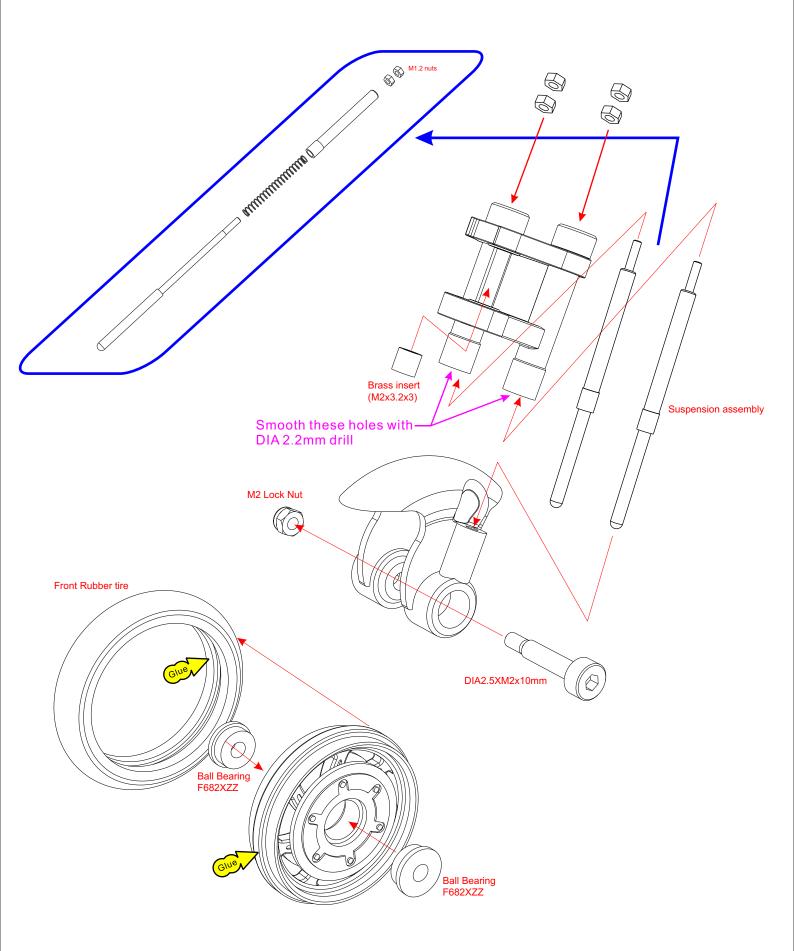

#### USER MANUAL OF

#### GP\_15

1/18 RC MOTORCYCLE ATR KIT















FRONT WHEEL, FORK TUBE AND FENDER



#### REAR WHEEL AND SWING ARM



(5)

#### SERVO AND LEVERS





#### CHASSIS











#### SOLDERING WITH THE BT 2.0 PLUG

Link for BT2.0 Plug https://flysmart.boutir.com/i/UQicQXAAA

Solder cables to BT 2.0 male plug first







Futaba - 5-FH55, 7PX, 4PX, 4PV

-https://item.taobao.com/item.htm?spm=a1z09.2.0.0.15322e8dm46ZKn&id=609980231117&\_u=fjspm6m5cf7 [7px, 4px, 4pv]

-https://item.taobao.com/item.htm?spm=alz09.2.0.0.15322e8dm46ZKn&id=570701266289&\_u=fjspm6md9fb [7PX only]

-https://item.taobao.com/item.htm?spm=alz09.2.0.0.418e2e8dKloNJM&id=557195037681&\_u=djspm6m79a2 [7px only, Need factory to flash firmware]

KO - ASF, EX-SUR, Propo EXI, EX6, Esprit 4 https://item.taobao.com/item.htm?spm=alz09.2.0.0.436e2e8d0mUhKP&id=617152979551&\_u=fjspm6mdcb3

SANWA - All Series https://i